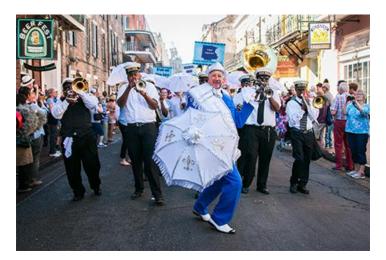

## 2024 10<sup>th</sup> District Social Sunday, October 20, 2024 5:00 p.m. to 7:30 p.m.

Join your colleagues for a second line parade down Bourbon Street featuring a six-piece band led by outgoing 10<sup>th</sup> District Trustee, Dr. Scott Morrison.

The parade will begin promptly at 5:00 p.m. from the corner of Iberville and Bourbon Street (15-20 minutes from the Hilton Riverside Hotel). We will parade to Oceana Grill, 739 Conti Street (about a 30-minute walk) where we will enjoy cocktails and appetizers from 5:30 p.m. to 7:30 p.m.